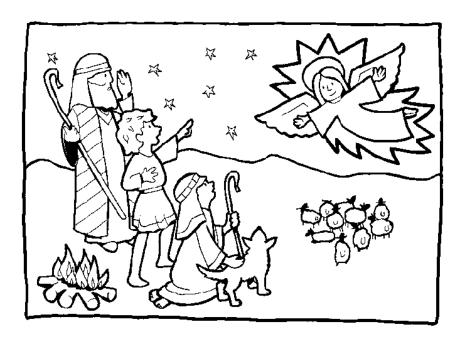

It is falling with snow in the fields where the shepherds are amazed they have heard the angel of the Lord speaking.

It is falling with snow; the kings are approaching with their presents for the little one so precious and dear.